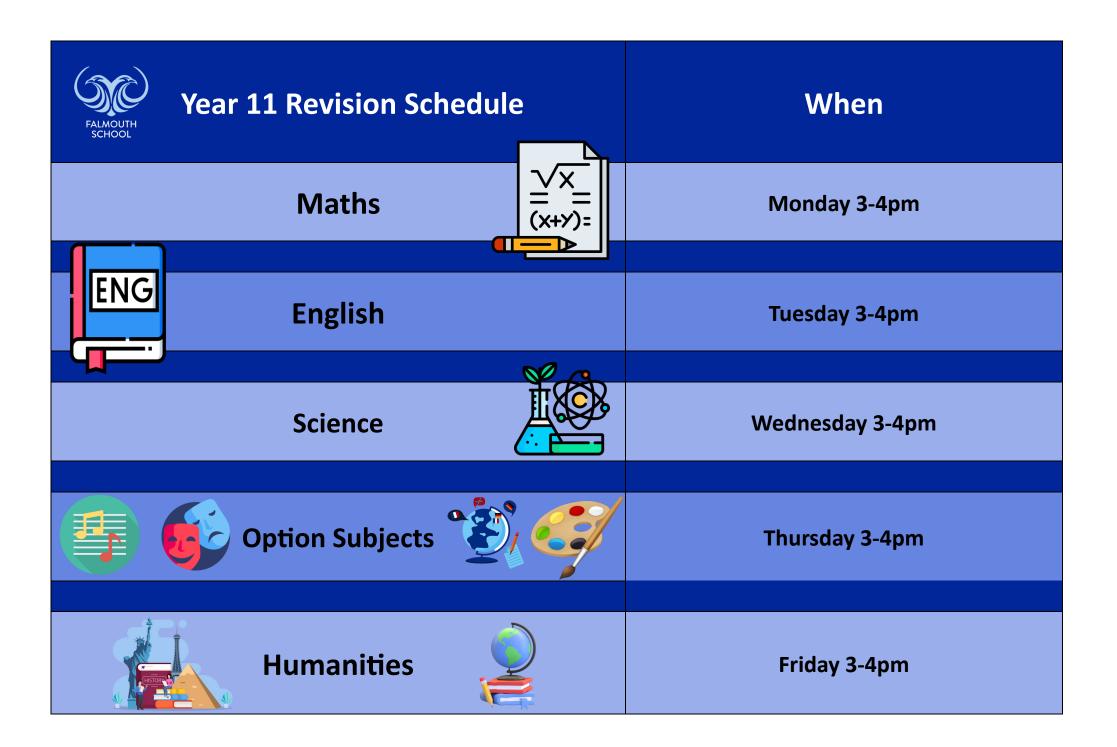

## Elev-8 Programme Autumn Term 2024

| Club                                          | When                | Where        | Year Group   |
|-----------------------------------------------|---------------------|--------------|--------------|
| Year 7 Sports Activities                      | Monday Lunchtime    | Sports Hall  | 7            |
| Creative Writing D                            | Monday 3-4pm        | C12          | All years    |
| Further Maths Level 2                         | Monday 3-4pm        | C35          | 11– Higher   |
|                                               |                     |              |              |
| Samba Band D                                  | Tuesday Lunchtime   | N13          | All years    |
| Sparx Maths Help                              | Tuesday Lunchtime   | C18          | 7 & 8        |
| Harry Potter Club                             | Tuesday Lunchtime   | H2           | 7 & 8        |
| Year 8&9 Sports Activities                    | Tuesday Lunchtime   | Sports Hall  | 8 & 9        |
| Year 7&8 Rugby Club                           | Tuesday 3-4:00pm    | Channel 4    | 7 & 8        |
| Year 9-11 Rugby Club                          | Tuesday 4-5:00pm    | Channel 4    | 9-11         |
| Year 7 Netball Club                           | Tuesday 3-4:15pm    | Sports Hall  | 7            |
| Girls Football Club                           | Tuesday 3-4:15pm    | Sports Astro | 7-11         |
| Beginner Band                                 | Tuesday 3:15-4:15pm | N11          | 7-11         |
| Junior Gym– See Sports Hub for details        | Tuesday 3-4pm       | Sports Hub   | 7-11         |
|                                               |                     |              |              |
| Child Development Drop in                     | Wednesday Lunchtime | C6           | Year 11 Only |
| Year 10 &11 Sports Activities                 | Wednesday Lunchtime | Sports Hall  | 10 & 11      |
| Duke of Edinburgh Award                       | Wednesday 3-4pm     | C12          | 9 & 10       |
| Year 8&9 Netball Club                         | Wednesday 3-4pm     | Sports Hall  | 8 & 9        |
| Year 10&11 Netball Club                       | Wednesday 4-5pm     | Sports Hall  | 10 & 11      |
| Basketball Club                               |                     | Gym          | All years    |
| Lego Robotics Club                            | Wednesday 3-4pm     | С3           | 7-10         |
| Green Power Club                              | Wednesday 3-4pm     | L1           | 8-10         |
| Sparx Maths Catch Up                          | Wednesday 3-4pm     | Maths room   | 7-10         |
| Drama Club                                    | Wednesday 3-4:15pm  | N7           | 7 & 8        |
| Dance Club                                    | Wednesday 3-4pm     | N6           | 7-9          |
| <b>Junior Gym–</b> See Sports Hub for details | Wednesday 3-4pm     | Sports Hub   | 7-11         |
|                                               |                     |              |              |
| Creative Culture Club                         |                     | P24          | All years    |
| Fantasy Premier League                        | Thursday Lunchtime  | C18          | 7-10         |
| Photography Club                              | Thursday 3-4:30pm   | C17          | 7-10         |
| Sports League Fixtures                        | Thursday 3-6pm      | Home/Away    | 7-11         |
| Junior Gym– See Sports Hub for details        | Thursday 3-4pm      | Sports Hub   | 7-11         |
| LGBTQIA+ club                                 | Friday Lunchtime    | C32          | All years    |
| Sparx Maths Help                              | Friday Lunchtime    | C13          | 9 & 10       |
| Showcase Club                                 | -                   | N7           | 7-11         |